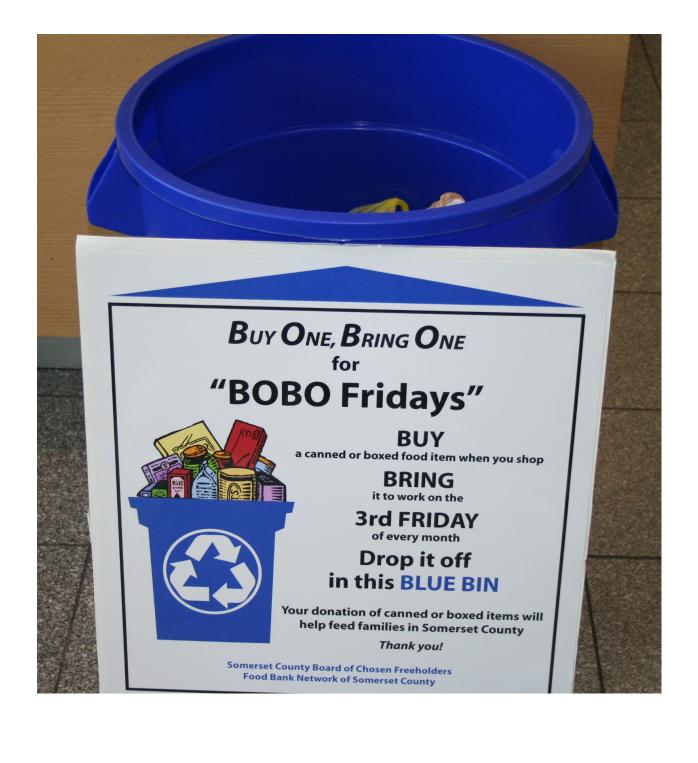

## **CAPTION FOR ATTACHED PHOTO:**

Look for the blue "BOBO Fridays" bins at convenient public-building locations around Somerset County.

February 11, 2019 FOR IMMEDIATE RELEASE

## 'BOBO Fridays' Food Drive Continues Feb. 15

Somerset County Freeholder Deputy Director Patricia Walsh has announced that the next "Buy One, Bring One" collection of food for Somerset County families and individuals in need will be held Friday, Feb. 15.

"Your donation will help ensure that food bank supplies can keep up with demand," she said. "The bins are available all month, so if you miss the third Friday, you are welcome to drop off your items at any time during regular business hours." The program has collected more than 44 tons of donations since its inception in 2010.