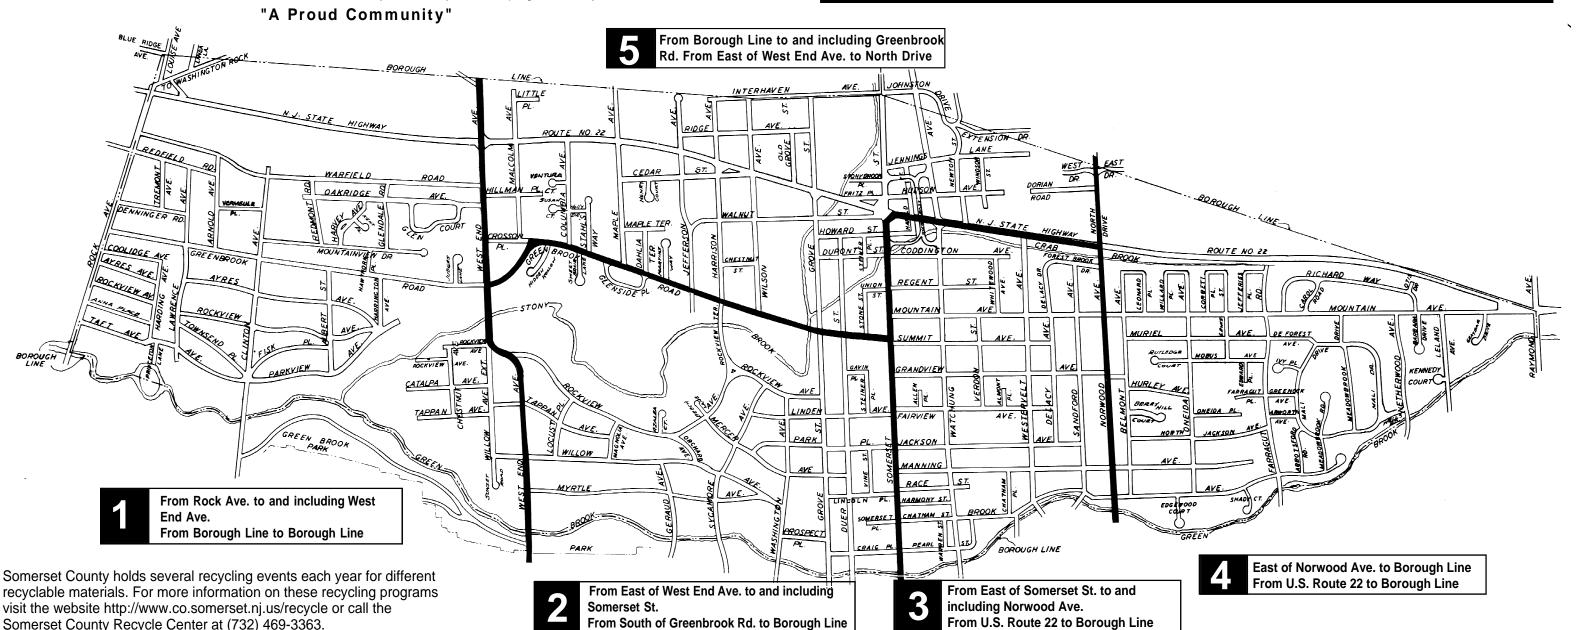

### LEAF PICK-UP

• Leaves will be collected **LOOSE** from the curb line only!

### AVOID

- Debris in leaves such as brush, rocks, etc.
- · Blocking intersections, street corners and driveways
- Parking vehicles on leaf piles

- METAL PICK UP Call for Reservation Items that would normally contain FREON will not be collected. Pipe cut in 4' lengths
- BRUSH 7 tied bundles maximum cut to 4' lengths not more than 50 lbs. per bundle TREE TRUNKS, STUMPS, AND LIMBS TOO LARGE TO BUNDLE ARE NOT BRUSH AND WILL NOT BE COLLECTED.

## **COLLECTION GUIDELINES** ALL COLLECTION ITEMS MUST BE PLACED AT CURBS BY 7:00 AM

 Bags are also an option. PAPER ONLY – NO Plastic Bags PLEASE: Rake leaves to the curb line as soon after they fall as possible

> Placing leaves on or near storm sewers or fire hydrants Allowing children to play in leaf piles in street

NO APPOINTMENT IS NEEDED FOR BRUSH OR GRASS PICKUPS Spring leaf collection: Bagged Leaves will be collected in the Spring. So, if you miss the fall collection DO NOT place loose leaves in the streets.

• BULK TRASH - Done once-a-year in month of April. \$10.00 per item - up to 5 items. By appointment only, sign up starting in March. • GRASS CLIPPINGS ONLY, NO OTHER DEBRIS - Loose in reusable containers. Not more than 50 lbs. per container.

### CHRISTMAS TREE PICKUP IS DONE THROUGH THE MONTH OF JANUARY Trees at the Curb • Please Remove All Ornaments and Tinsel